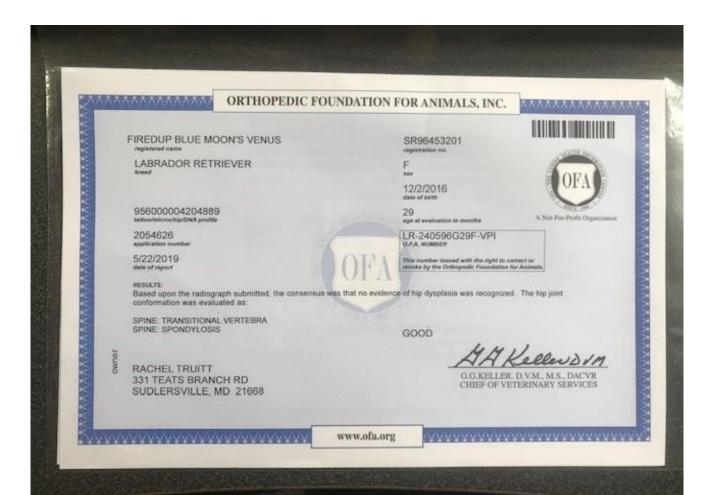

### ORTHOPEDIC FOUNDATION FOR ANIMALS, INC.

FIREDUP BLUE MOON'S VENUS

LABRADOR RETRIEVER

956000004204889

2054626 application number

5/22/2019 date of report

RESULTS

Based upon the radiograph submitted, the consensus was that no evidence of elbow dysplasia was recognized.

NORMAL

SR96453201

29 age at evaluation in mo

LR-EL90029F29-VPI

This number issued with the right to correct or revoke by the Orthopedic Foundation for Animals.

12/2/2016

RACHEL TRUITT 331 TEATS BRANCH RD SUDLERSVILLE, MD 21668 AA Keller DVA

G.G.KELLER, D.V.M., M.S., DACVR CHIEF OF VETERINARY SERVICES

www.ofa.org