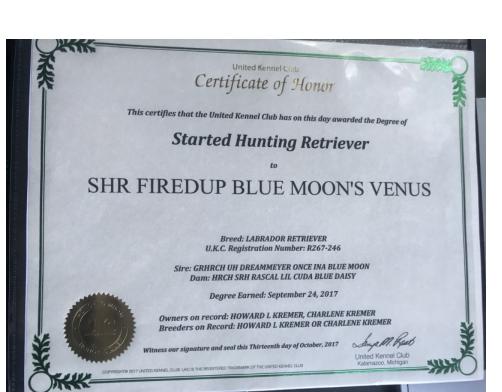

This certificate issued with the right to correct or revoke by the American Kennel Club.

UPDATE CREATE TEST MY LITTERS MY DOGS MY MY ACCOUNT ACCOUNT BREEDING RETRIEVERS FOR SALE SHR Firedup Blue Moon's Venus mupes not showing CNM: Clear Callname: VENUS EIC: Clear Gender: Female UKC Reg: R267-246 Color: CHOC **UKC Points: 20** coat Genotype: Chocolate - No Other Health Certifications: Hidden colors - EEbb Degenerative Myelopathy - Clear Whelp Date: 12/2/2016 Owner: HOWARD L KREMER PRA-prod - Clear Breeder: HOWARD L & Coat Length - Short, no long hair factor. CHARLENE KREMER Website: FIREDUPRETRIEVERS \*\*Check health clearances of this dog: OFA Website (opens in new window & based on correct spelling of Dog's name) CNM Website - CNM The Kennel Club / BVA- British Clearances Pedigree: FC AFC CFC CAFC Barracuda Blue MH FC AFC Cuda's Blue Ryder MH (CHOC) (CHOC) Hips LR 47421(324M (GCCC)) **5XGRHRCH UH HOF** Eyns LR-6881/07-84 Hips: LR-104809028M (GD00) Dreammeyer Once Ina Blue Moon Elbows LR-EL10452M28 Higher Grounds Helen Keller QAA ( BLK ) MH ( CHOC ) Eyes: LR 19854/2003-60 (NORMAL) HIPE LR-62045E40F (EXCELLENT) HIDE LR-185699G24M-VPI GOOD : Elbows LR-EL53237M24-VPI NORMAL Disammeyer's Graceful Hope MH FC Nan-Dool Elwood Blues ( CHDC ) Eyex: LR-355500 CLEAR LR-EYE305/30M-Hips LR 73378GQ7M (Good) (CHOC) Eyes LR-20000N (Normal) CNM LR-CNMS51/15M-VPI-CLEAR HIDE LR-14437DE26F-P1 EXCELLANT EIC LR-EIC1618/26M VPI CLEAR Elbows LR-EL23850F28-Fil normal Meyer's Mikeyla Erins Edge ( CHOC ) Eyen LR-52905 crear Hips: LR-85061G24F EIC LR-EIC188/79F-VPI normal Eyes 1R-25806 SHR Firedup Blue Moon's FC AFC CFC CAFC Barracuda Blue MH Venus ( CHOC )
HERE LR-47/421G24M (GOOD) HR Stoneridge Cuda Dodger Blue Cd ( CHOC ) Eyes LR-0961/07-84 HRCH Sm Rascal Lil Cutta Blue Stoneridge Duck River Jessie i CHOC | Dately (CHOC)
Hele LR-207418038F (GC00)
Etimos LR-EL82028F36 (NORMAL) AFC CFC CAFC Chugach Hills Jazz's Rescal (BLK) Eyes LR-EYE3084-36F (CLEAR) Hips: LR-44760025M (GOOD) CNM, AG113456 (CLEAR) HRCH The Coths Rascal Lil Blk Fibows LR-EL5245 EIC AGTINABE (CARRIER) Eyes LR-4246/90 (CLEAR) Diamond ( BLK ) Sommit's "The Little Ruscal" MH ( CHOC ) Hips OFA24G (Good) Elbows OFEL24 This dog's edit information has been EDIT LOCKED by the owner or by HuntingLabPedigree. If you need to change the dog's information please either login and go to your My Dogs page or contact Hunting La Find out more about Edit Lock (Click Here) will open in new window